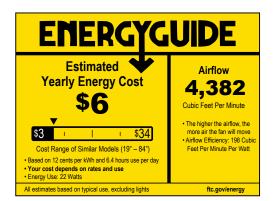

#### **Performance:**

| Input Power         | 7 W                            |
|---------------------|--------------------------------|
| Input Voltage       | 120 V                          |
| Input Frequency     | 60 Hz                          |
| Lumens/LPW (Source) | 600/85 (LM-79)                 |
| CCT                 | 2700 K                         |
| CRI                 | 80 CRI                         |
| Life (hours)        | 15000 (L70/TM-21)              |
| EMI/RFI             | FCC Title 47, Part 15, Class B |
| Warranty            | Limited Lifetime Warranty      |
| Labels              | UL Damp Location Listed        |
|                     | DC motor                       |