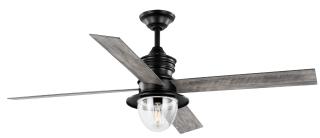

# **Description:**

Gillen 56" 4-Blade LED Indoor/Outdoor Matte Black Vintage Electric Ceiling Fan with Light Kit and Clear Glass Shade

## **Dimensions:**

Diameter: 56 in Height: 21-5/8 in

Clear Glass Bowl Width: 7-1/4 in Height: 6-1/2 in